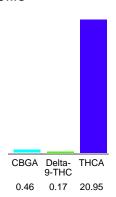

#### Cannabinoid Profile

## Cannabinoid Profile by HPLC

0.17%

Delta-9-THC

0.00%

**CBD** 

21.58%

**Total Cannabinoids** 

| Cannabinoid          | % wt  | mg/g  |
|----------------------|-------|-------|
| CBGA                 | 0.46  | 4.6   |
| Delta-9-THC          | 0.17  | 1.7   |
| THCA                 | 20.95 | 209.5 |
| Total Cannabinoids   | 21.58 | 215.8 |
| Calculated CBD Yield | 0.00  | 0.00  |