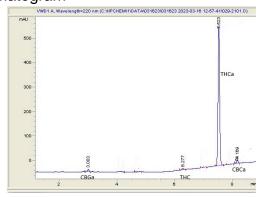

# **Marin Analytics**

# **Analysis Report**

## California Gold Farms, LLC

Sample 467-031623-053

Super Exotic Gold Cash

Sample Submitted: 03-16-2023; Report Date: 03-16-2023

# Super Exotic Gold Cash THC-A Hemp

Plant Material: Flower

### Chromatogram



#### Cannabinoid Profile



## Cannabinoid Profile by HPLC

0.17%

Delta-9-THC

0.00%

**CBD** 

21.58%

**Total Cannabinoids** 

| Cannabinoid          | % wt  | mg/g  |
|----------------------|-------|-------|
| CBGA                 | 0.46  | 4.6   |
| Delta-9-THC          | 0.17  | 1.7   |
| THCA                 | 20.95 | 209.5 |
| Total Cannabinoids   | 21.58 | 215.8 |
| Calculated CBD Yield | 0.00  | 0.00  |

Calculated Maximum CBD Yield = CBD + 0.877 \* CBDA

Marin Analytics, LLC

250 Bel Marin Keys Blvd, Suite D4 Novato, CA 94949

415-936-6477 / sarabiancalana1@gmail.com

Sara Biancala
Sara Biancalana

This sample has been tested by Marin Analytics, LLC using valid testing methodologies and a quality system. Values reported relate only to the sample tested. Marin Analytics, LLC ma